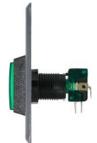

### SD-7201GC-PE1

- Stainless-steel single-gang plate.
- ► Green, 1½" dia., mushroom-cap push button.
- "Exit" and "Salida" silkscreened on plate.
- N.O./N.C. contact rated 5A @ 125VAC.